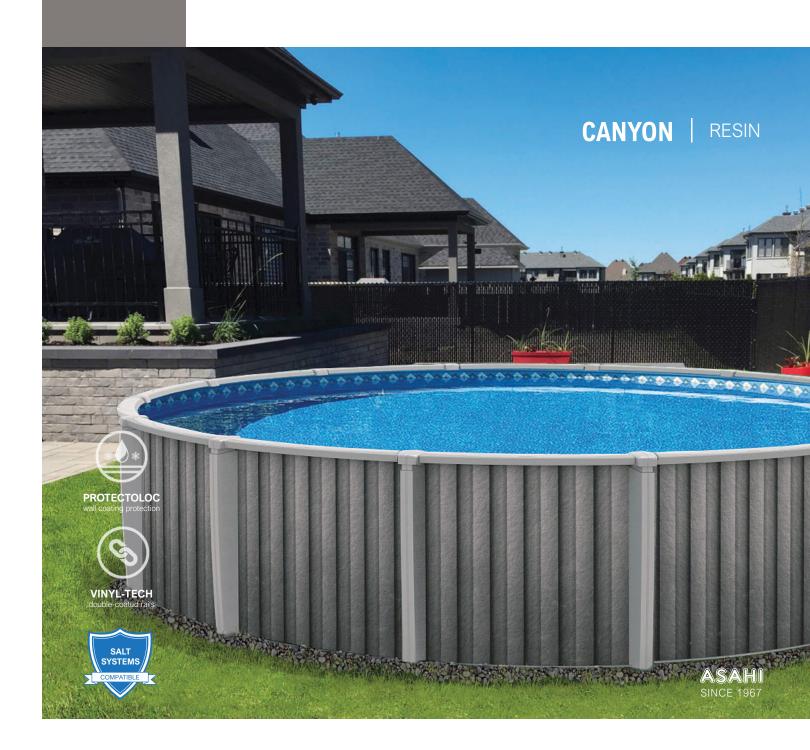

## **CANYON** RESIN

| Wall                                   | 52"           |
|----------------------------------------|---------------|
| Top Seat                               | 7" Resin      |
| Vertical Post                          | 6" Resin      |
| Rail                                   | 1" Vinyl-Tech |
| Colour                                 | Soho Grey     |
| A-A-A-A-A-A-A-A-A-A-A-A-A-A-A-A-A-A-A- |               |
|                                        | 15' (4.57m) Ø |

## CANYON | RESIN

CLEAN AND CONTEMPORARY DESIGN TO GIVE YOUR BACKYARD A FRESH AND MODERN LOOK!