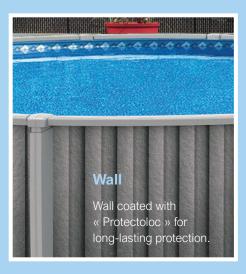

## **CANYON** RESIN

| Wall                                   | 52"           |
|----------------------------------------|---------------|
| Top Seat                               | 7" Resin      |
| Vertical Post                          | 6" Resin      |
| Rail                                   | 1" Vinyl-Tech |
| Colour                                 | Soho Grey     |
| A-A-A-A-A-A-A-A-A-A-A-A-A-A-A-A-A-A-A- |               |
|                                        | 15' (4.57m) Ø |