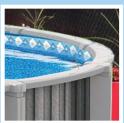

## **CANYON** RESIN

| Wall                                   | 52"           |
|----------------------------------------|---------------|
| Top Seat                               | 7" Resin      |
| Vertical Post                          | 6" Resin      |
| Rail                                   | 1" Vinyl-Tech |
| Colour                                 | Soho Grey     |
| A-A-A-A-A-A-A-A-A-A-A-A-A-A-A-A-A-A-A- |               |
|                                        | 15' (4.57m) Ø |

### **Top Seat**

Reinforced resin top seat and resin joint for durability and UV protection.

#### Rail

Exclusive « Vinyl-Tech » technology to double-coated top & bottom rails for maximum strength and reliability.

PROTECTOLOC

PROTECT UV

STABILITY

VINYL-TECH