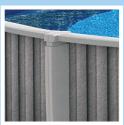

### **Top Seat**

Reinforced resin top seat and resin joint for durability and UV protection.

#### Rail

Exclusive « Vinyl-Tech » technology to double-coated top & bottom rails for maximum strength and reliability.

PROTECTOLOC

PROTECT UV

STABILITY

VINYL-TECH